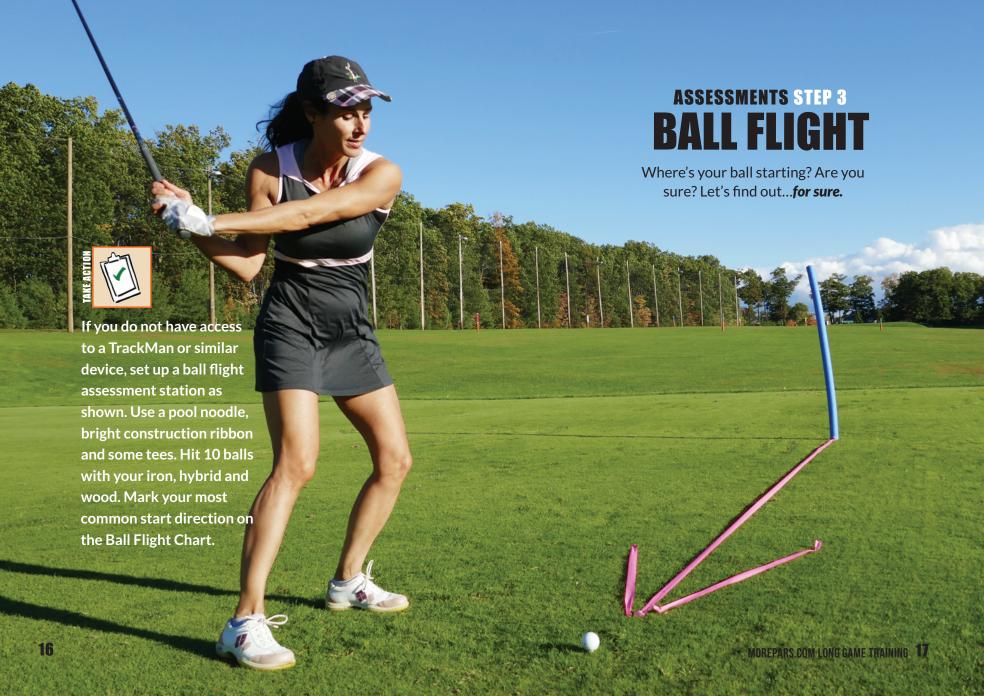

## ASSESSMENTS STEP 3 YOUR BALL FLIGHT

## **FLIGHT OPTIONS:**

FADE • DRAW • STRAIGHT • HOOK • SLICE • PUSH SLICE • PULL HOOK

| CLUB |      | START     |       | BALL FLIGHT | IMPACT |      |          | POINT |     |
|------|------|-----------|-------|-------------|--------|------|----------|-------|-----|
|      | LEFT | ON TARGET | RIGHT |             | CENTER | HIGH | LOW      | HEEL  | TOE |
|      | LEFT | ON TARGET | RIGHT |             | CENTER | HIGH | LOW      | HEEL  | TOE |
|      | LEFT | ON TARGET | RIGHT |             | CENTER | HIGH | LOW      | HEEL  | TOE |
|      | LEFT | ON TARGET | RIGHT |             | CENTER | HIGH | LOW      | HEEL  | TOE |
|      | LEFT | ON TARGET | RIGHT |             | CENTER | HIGH | LOW      | HEEL  | TOE |
|      | LEFT | ON TARGET | RIG